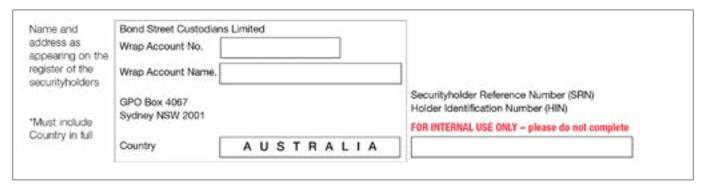

### **SECTIONS TO COMPLETE**

Name and address as appearing on the register of the securityholders: Enter your Wrap Code. This can be found on the Account Details report under Account No or from your adviser.