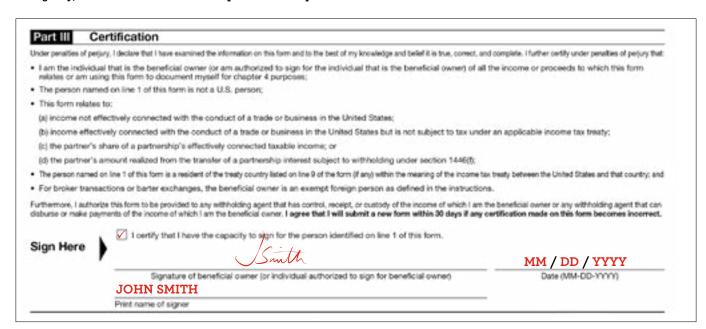

### Part III: Certification - Sign Here

- Sign and date the form. Your name must match the name on the relevant Wrap application form. Please note, each beneficial
  owner of a joint account must complete, sign and return a separate W-8BEN form.
- 'Capacity in which acting'. If form is completed by an agent under a duly authorised Power of Attorney, the form must be
  accompanied by a copy of the Power of Attorney.
- Please submit the original signed W-8BEN form to your adviser or Operator. <u>Do not</u> send the form directly to the share registry, as further information is required from us prior to submission.